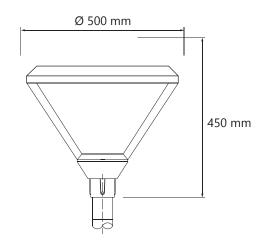

# **Dimensions (mm)**

Length (mm): 500 / Width (mm): 500 / Height (mm): 450

Tél.: +216 71 120 210 Fax: +216 70 200 902